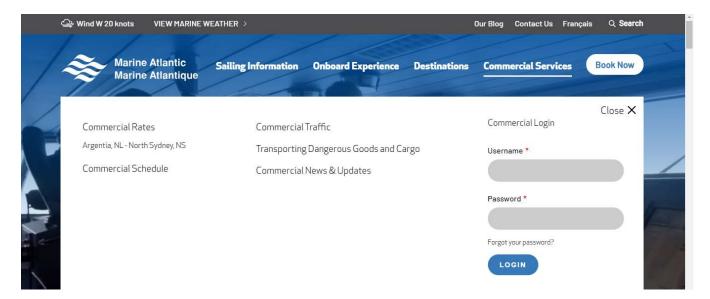

#### Step 1

Visit us at <a href="http://www.marineatlantic.ca/en/">http://www.marineatlantic.ca/en/</a> and click on *Commercial Services* in the main navigation bar.

#### Step 2

This login dialogue page will appear and prompt you to enter the authorized username and password to proceed.

#### Step 3

Type your username and password in the marked field.

Click *Login* to log into the application.

The username and password are authenticated, and you are navigated to the DROPS application.

If the credentials entered are invalid, an error message will appear. You will need to enter the correct information and sign in again.