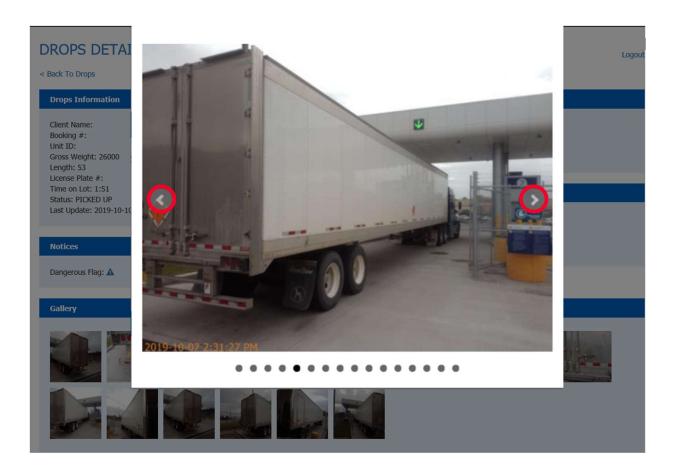

- Drops Information, which contains the general information about the drop trailer unit;
- Departure Information, which provides information on the departure port and travel direction of your drop trailer unit;
- Arrival Information, which shows arrival terminal and pick-up information, and;
- Notices, which will indicate additional information about the drop trailer unit (see table page 6).
- Gallery, which includes photos taken of the drop trailer unit upon arrival at the departure terminal.

#### 5.1 IMAGES

This page contains thumbnails photos taken of the drop trailer unit. Clicking on a thumbnail will open the image in a larger format. To leave the thumbnail view, simply click anywhere in the grey area.

Use the left and right arrows on the sides of the image to navigate to the next and previous images.